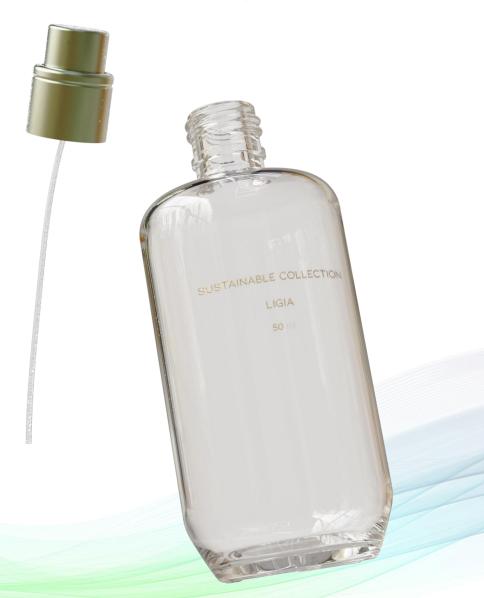

This project is focused on reducing the human impact on the planet, giving our clients alternatives that are even more sustainable than the ones we currently have.

LIGIA JAR 30 ml LIGIA

LIGIA JAR 50 ml

LIGIA 30 ml LIGIA 50 ml

## EASY REFILL, EASY RECYCLE

The screw neck becomes the perfect match for sustainability