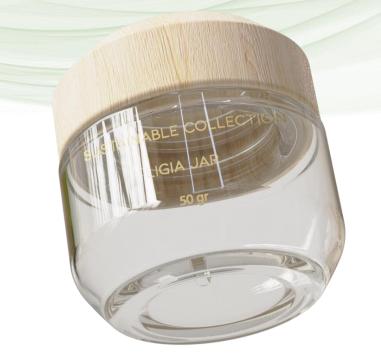

This project is focused on reducing the human impact on the planet, giving our clients alternatives that are even more sustainable than the ones we currently have.

LIGIA JAR 30 ml LIGIA

LIGIA JAR 50 ml

LIGIA 30 ml LIGIA 50 ml

## EASY REFILL, EASY RECYCLE

The screw neck becomes the perfect match for sustainability