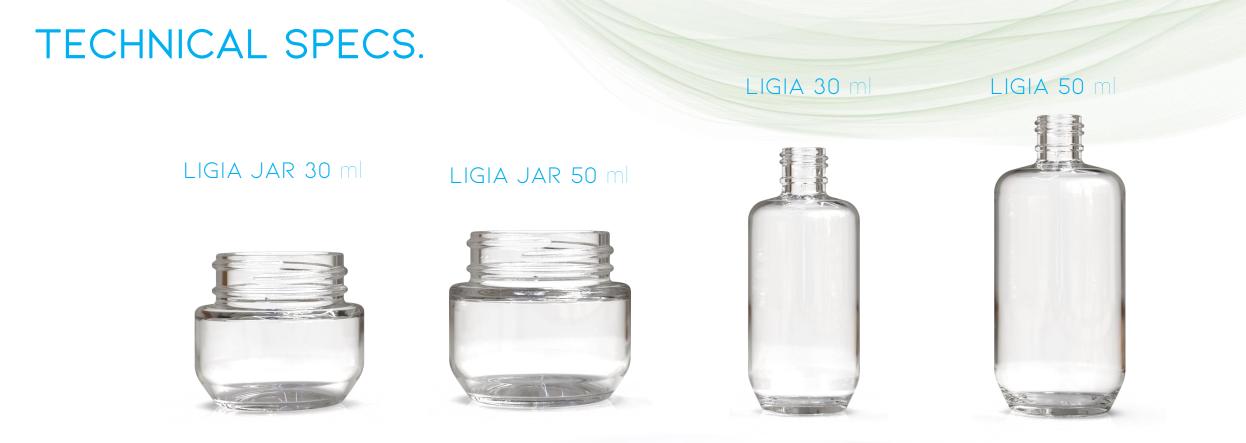

This project is focused on reducing the human impact on the planet, giving our clients alternatives that are even more sustainable than the ones we currently have.

LIGIA JAR 30 ml LIGIA

LIGIA JAR 50 ml

LIGIA 30 ml LIGIA 50 ml

## MANY SOLUTIONS FOR YOUR PRODUCTS

Among the different configurations for the vitro sustainable collection we have many options of components and caps.

| Moldura /<br>Mold       | 5109121      | 5119076        | 5509481      | 5519008        |
|-------------------------|--------------|----------------|--------------|----------------|
| Capacidad /<br>Capacity | 30 ml / 1 oz | 50 ml / 1.7 oz | 30 ml / 1 oz | 50 ml / 1.7 oz |
| Corona /<br>Neck Finish | 40           | 45             | 15           | 15             |
| Diámetro /<br>Diameter  | 49.44 mm     | 36.50 mm       | 33.16 mm     | 38.29 mm       |
| Altura /<br>Height      | 44.58 mm     | 49.50 mm       | 77.8 mm      | 87.8 mm        |